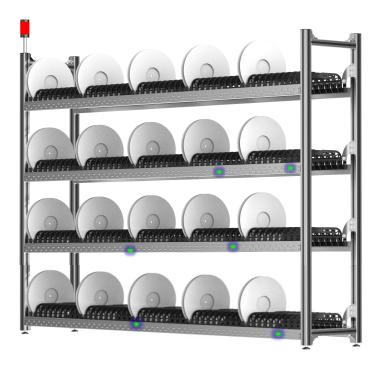

#### SIS7000A

- Suitable for 7inch reels, double-sided
- Slot width: 17mm
- Size: 2170mm\*400mm\*1900mm
- Storage: 7\*100\*2=1400 SLOT

### SIS4000A

- Suitable for 13inch reels, single-sided
  - Slot width: 40mm
  - Size: 2170mm\*640mm\*1900mm
  - Storage: 4\*100=400 SLOT

# Parameter of intelligent SMT reel storage racks

| Model            | SIS7000A                                | SIS4000A                         |  |  |  |  |
|------------------|-----------------------------------------|----------------------------------|--|--|--|--|
| Name             | 7-inch SMT reel<br>storage rack         | 13-inch SMT reel<br>storage rack |  |  |  |  |
| Overall size(mm) | 2170*400*1900                           | 2170*640*1900                    |  |  |  |  |
| single size(mm)  | 17                                      | 40                               |  |  |  |  |
| Layers           | 7                                       | 4                                |  |  |  |  |
| Number of Reels  | 1400                                    | 400                              |  |  |  |  |
| Power (w)        | 100                                     | 100                              |  |  |  |  |
| Function         | Storage 7-inch SMT<br>reel              | Storage 13-inch SMT<br>reel      |  |  |  |  |
| Illustrate       | Optionally install casters or foot cups |                                  |  |  |  |  |