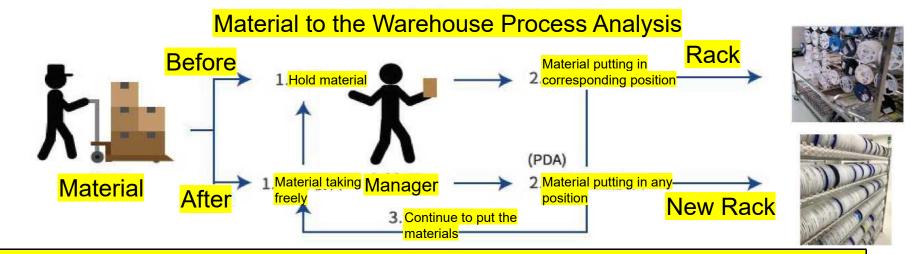

Laborious and timeconsuming when finding reels in warehouse?

Don't know the inventory amount and where they are put?

Each material countering costs you lots of time?

Long reel taking out and putting on process has affected your production efficiency?