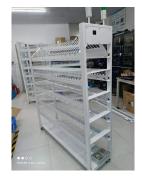

#### SIS7000A

- Suitable for 7inch reels, double-sided
- Slot width: 17mm
- Size: 2170mm\*400mm\*1900mm
- Storage: 7\*100\*2=1400 SLOT

### SIS4000A

- Suitable for 13inch reels, single-sided
  - Slot width: 40mm
  - Size: 2170mm\*640mm\*1900mm
  - Storage: 4\*100=400 SLOT

# Parameter of intelligent SMT reel storage racks

| Model            | SIS7000A                                | SIS4000A                         |  |  |  |  |
|------------------|-----------------------------------------|----------------------------------|--|--|--|--|
| Name             | 7-inch SMT reel<br>storage rack         | 13-inch SMT reel<br>storage rack |  |  |  |  |
| Overall size(mm) | 2170*400*1900                           | 2170*640*1900                    |  |  |  |  |
| single size(mm)  | 17                                      | 40                               |  |  |  |  |
| Layers           | 7                                       | 4                                |  |  |  |  |
| Number of Reels  | 1400                                    | 400                              |  |  |  |  |
| Power (w)        | 100                                     | 100                              |  |  |  |  |
| Function         | Storage 7-inch SMT<br>reel              | Storage 13-inch SMT<br>reel      |  |  |  |  |
| Illustrate       | Optionally install casters or foot cups |                                  |  |  |  |  |