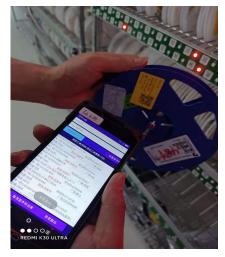

#### **Material Check**

All incoming materials counted in the system and stick the QR c o d e ( i n c l u d e a l l t h e information of the material and the Unique Code)

| <br>     |                         | <br>1.10 | <br>1998 | <br>10.00  | 1000                                                                                                                                                                                                                                                                                                                                                                                                                                                                                                                                                                                                                                                                                                                                                                                                                                                                                                                                                                                                                                                                                                                                                                                                                                                                                                                                                                                                                                                                                                                                                                                                                                                                                                                                                                                                                                                                                                                                                                                                                                                                                                                           | 10000                     |     | MARY ARRIVE |
|----------|-------------------------|----------|----------|------------|--------------------------------------------------------------------------------------------------------------------------------------------------------------------------------------------------------------------------------------------------------------------------------------------------------------------------------------------------------------------------------------------------------------------------------------------------------------------------------------------------------------------------------------------------------------------------------------------------------------------------------------------------------------------------------------------------------------------------------------------------------------------------------------------------------------------------------------------------------------------------------------------------------------------------------------------------------------------------------------------------------------------------------------------------------------------------------------------------------------------------------------------------------------------------------------------------------------------------------------------------------------------------------------------------------------------------------------------------------------------------------------------------------------------------------------------------------------------------------------------------------------------------------------------------------------------------------------------------------------------------------------------------------------------------------------------------------------------------------------------------------------------------------------------------------------------------------------------------------------------------------------------------------------------------------------------------------------------------------------------------------------------------------------------------------------------------------------------------------------------------------|---------------------------|-----|-------------|
|          |                         |          | 7909     | <br>10.001 |                                                                                                                                                                                                                                                                                                                                                                                                                                                                                                                                                                                                                                                                                                                                                                                                                                                                                                                                                                                                                                                                                                                                                                                                                                                                                                                                                                                                                                                                                                                                                                                                                                                                                                                                                                                                                                                                                                                                                                                                                                                                                                                                |                           |     |             |
| -        | THURSDAY                | 18.7     |          |            | #10001~100E                                                                                                                                                                                                                                                                                                                                                                                                                                                                                                                                                                                                                                                                                                                                                                                                                                                                                                                                                                                                                                                                                                                                                                                                                                                                                                                                                                                                                                                                                                                                                                                                                                                                                                                                                                                                                                                                                                                                                                                                                                                                                                                    | OD DARK                   | 85. |             |
| 0000     |                         |          |          |            | 10000101048                                                                                                                                                                                                                                                                                                                                                                                                                                                                                                                                                                                                                                                                                                                                                                                                                                                                                                                                                                                                                                                                                                                                                                                                                                                                                                                                                                                                                                                                                                                                                                                                                                                                                                                                                                                                                                                                                                                                                                                                                                                                                                                    |                           | 80. | - 86.89     |
| 1181     | 100100-0                |          |          |            | 100014-CRE                                                                                                                                                                                                                                                                                                                                                                                                                                                                                                                                                                                                                                                                                                                                                                                                                                                                                                                                                                                                                                                                                                                                                                                                                                                                                                                                                                                                                                                                                                                                                                                                                                                                                                                                                                                                                                                                                                                                                                                                                                                                                                                     | 100 A                     | 99. |             |
| 1.49-025 | NOTE ( 8(576-100077)    | 0.011    |          |            | #10009 F1065                                                                                                                                                                                                                                                                                                                                                                                                                                                                                                                                                                                                                                                                                                                                                                                                                                                                                                                                                                                                                                                                                                                                                                                                                                                                                                                                                                                                                                                                                                                                                                                                                                                                                                                                                                                                                                                                                                                                                                                                                                                                                                                   | NUMBER OF STREET, NOW THE | 81. |             |
|          | DOMDH (DEBRO/P-00-7)    | 1900-4   |          |            | 100000-048                                                                                                                                                                                                                                                                                                                                                                                                                                                                                                                                                                                                                                                                                                                                                                                                                                                                                                                                                                                                                                                                                                                                                                                                                                                                                                                                                                                                                                                                                                                                                                                                                                                                                                                                                                                                                                                                                                                                                                                                                                                                                                                     | 008871-001                | 80. |             |
| 1000     | seale (sealess.re)      | -        |          |            | And the second s | STARGEL IN                | 89. |             |
| 1954     | 0*002*1104 8*4022*11040 | -        |          |            | +100001-2068                                                                                                                                                                                                                                                                                                                                                                                                                                                                                                                                                                                                                                                                                                                                                                                                                                                                                                                                                                                                                                                                                                                                                                                                                                                                                                                                                                                                                                                                                                                                                                                                                                                                                                                                                                                                                                                                                                                                                                                                                                                                                                                   | and contracts             | 80. |             |
|          | UNER (UNER DEEDCR)      | 01410    |          |            | 100001000                                                                                                                                                                                                                                                                                                                                                                                                                                                                                                                                                                                                                                                                                                                                                                                                                                                                                                                                                                                                                                                                                                                                                                                                                                                                                                                                                                                                                                                                                                                                                                                                                                                                                                                                                                                                                                                                                                                                                                                                                                                                                                                      | Control (Do 1)            | 80. |             |
| 100      | APPROX                  |          |          |            | 000001-0288                                                                                                                                                                                                                                                                                                                                                                                                                                                                                                                                                                                                                                                                                                                                                                                                                                                                                                                                                                                                                                                                                                                                                                                                                                                                                                                                                                                                                                                                                                                                                                                                                                                                                                                                                                                                                                                                                                                                                                                                                                                                                                                    | 107103-005710-12V         | 89. |             |
| 100      | APPROP                  | 8715     |          |            | *1000071048                                                                                                                                                                                                                                                                                                                                                                                                                                                                                                                                                                                                                                                                                                                                                                                                                                                                                                                                                                                                                                                                                                                                                                                                                                                                                                                                                                                                                                                                                                                                                                                                                                                                                                                                                                                                                                                                                                                                                                                                                                                                                                                    | 0723-600 FEB              | 81. |             |
|          |                         |          |          |            |                                                                                                                                                                                                                                                                                                                                                                                                                                                                                                                                                                                                                                                                                                                                                                                                                                                                                                                                                                                                                                                                                                                                                                                                                                                                                                                                                                                                                                                                                                                                                                                                                                                                                                                                                                                                                                                                                                                                                                                                                                                                                                                                |                           |     |             |

#### **Back-up Materials**

The lacked material in the inline process and be searched in the back-up reel storage racks by scanning the QR codes on the reels with PDA.