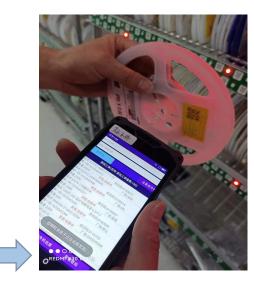

#### **Material Check**

All incoming materials counted in the system and stick the QR c o d e ( i n c l u d e a l l t h e information of the material and the Unique Code)

| <br>     |                         | <br>1.10 | <br>1998 | <br>10.00  | 1000                                                                                                                                                                                                                                                                                                                                                                                                                                                                                                                                                                                                                                                                                                                                                                                                                                                                                                                                                                                                                                                                                                                                                                                                                                                                                                                                                                                                                                                                                                                                                                                                                                                                                                                                                                                                                                                                                                                                                                                                                                                                                                                           | 10000                     |     | MARY ARRIVE |
|----------|-------------------------|----------|----------|------------|--------------------------------------------------------------------------------------------------------------------------------------------------------------------------------------------------------------------------------------------------------------------------------------------------------------------------------------------------------------------------------------------------------------------------------------------------------------------------------------------------------------------------------------------------------------------------------------------------------------------------------------------------------------------------------------------------------------------------------------------------------------------------------------------------------------------------------------------------------------------------------------------------------------------------------------------------------------------------------------------------------------------------------------------------------------------------------------------------------------------------------------------------------------------------------------------------------------------------------------------------------------------------------------------------------------------------------------------------------------------------------------------------------------------------------------------------------------------------------------------------------------------------------------------------------------------------------------------------------------------------------------------------------------------------------------------------------------------------------------------------------------------------------------------------------------------------------------------------------------------------------------------------------------------------------------------------------------------------------------------------------------------------------------------------------------------------------------------------------------------------------|---------------------------|-----|-------------|
|          |                         |          | 7909     | <br>10.001 |                                                                                                                                                                                                                                                                                                                                                                                                                                                                                                                                                                                                                                                                                                                                                                                                                                                                                                                                                                                                                                                                                                                                                                                                                                                                                                                                                                                                                                                                                                                                                                                                                                                                                                                                                                                                                                                                                                                                                                                                                                                                                                                                |                           |     |             |
| -        | THURSDAY                | 18.7     |          |            | #10001~100E                                                                                                                                                                                                                                                                                                                                                                                                                                                                                                                                                                                                                                                                                                                                                                                                                                                                                                                                                                                                                                                                                                                                                                                                                                                                                                                                                                                                                                                                                                                                                                                                                                                                                                                                                                                                                                                                                                                                                                                                                                                                                                                    | OD DARK                   | 85. |             |
| 0000     |                         |          |          |            | 10000101048                                                                                                                                                                                                                                                                                                                                                                                                                                                                                                                                                                                                                                                                                                                                                                                                                                                                                                                                                                                                                                                                                                                                                                                                                                                                                                                                                                                                                                                                                                                                                                                                                                                                                                                                                                                                                                                                                                                                                                                                                                                                                                                    |                           | 80. | - 86.89     |
| 1181     | 100100-0                |          |          |            | 100014-CRE                                                                                                                                                                                                                                                                                                                                                                                                                                                                                                                                                                                                                                                                                                                                                                                                                                                                                                                                                                                                                                                                                                                                                                                                                                                                                                                                                                                                                                                                                                                                                                                                                                                                                                                                                                                                                                                                                                                                                                                                                                                                                                                     | 100 A                     | 99. |             |
| 1.49-025 | NOTE ( 8(576-100077)    | 0.011    |          |            | #10009 F1065                                                                                                                                                                                                                                                                                                                                                                                                                                                                                                                                                                                                                                                                                                                                                                                                                                                                                                                                                                                                                                                                                                                                                                                                                                                                                                                                                                                                                                                                                                                                                                                                                                                                                                                                                                                                                                                                                                                                                                                                                                                                                                                   | NUMBER OF STREET, NOW THE | 81. |             |
|          | DOMDH (DEBRO/P-00-7)    | 1900-4   |          |            | 100000-048                                                                                                                                                                                                                                                                                                                                                                                                                                                                                                                                                                                                                                                                                                                                                                                                                                                                                                                                                                                                                                                                                                                                                                                                                                                                                                                                                                                                                                                                                                                                                                                                                                                                                                                                                                                                                                                                                                                                                                                                                                                                                                                     | 008871-001                | 80. |             |
| 1000     | seale (sealess.re)      | -        |          |            | And the second s | STARGEL IN                | 89. |             |
| 1954     | 0*002*1104 8*4022*11040 | -        |          |            | +100001-2068                                                                                                                                                                                                                                                                                                                                                                                                                                                                                                                                                                                                                                                                                                                                                                                                                                                                                                                                                                                                                                                                                                                                                                                                                                                                                                                                                                                                                                                                                                                                                                                                                                                                                                                                                                                                                                                                                                                                                                                                                                                                                                                   | and contracts             | 80. |             |
|          | UNER (UNER DEEDCR)      | 01410    |          |            | 100001000                                                                                                                                                                                                                                                                                                                                                                                                                                                                                                                                                                                                                                                                                                                                                                                                                                                                                                                                                                                                                                                                                                                                                                                                                                                                                                                                                                                                                                                                                                                                                                                                                                                                                                                                                                                                                                                                                                                                                                                                                                                                                                                      | Control (Do 1)            | 80. |             |
| 100      | APPROX                  |          |          |            | 000001-0288                                                                                                                                                                                                                                                                                                                                                                                                                                                                                                                                                                                                                                                                                                                                                                                                                                                                                                                                                                                                                                                                                                                                                                                                                                                                                                                                                                                                                                                                                                                                                                                                                                                                                                                                                                                                                                                                                                                                                                                                                                                                                                                    | 107103-005710-12V         | 89. |             |
| 100      | APPROP                  | 8715     |          |            | *1000071048                                                                                                                                                                                                                                                                                                                                                                                                                                                                                                                                                                                                                                                                                                                                                                                                                                                                                                                                                                                                                                                                                                                                                                                                                                                                                                                                                                                                                                                                                                                                                                                                                                                                                                                                                                                                                                                                                                                                                                                                                                                                                                                    | 0723-600 FEB              | 81. |             |
|          |                         |          |          |            |                                                                                                                                                                                                                                                                                                                                                                                                                                                                                                                                                                                                                                                                                                                                                                                                                                                                                                                                                                                                                                                                                                                                                                                                                                                                                                                                                                                                                                                                                                                                                                                                                                                                                                                                                                                                                                                                                                                                                                                                                                                                                                                                |                           |     |             |

#### **Back-up Materials**

The lacked material in the inline process and be searched in the back-up reel storage racks by scanning the QR codes on the reels with PDA.