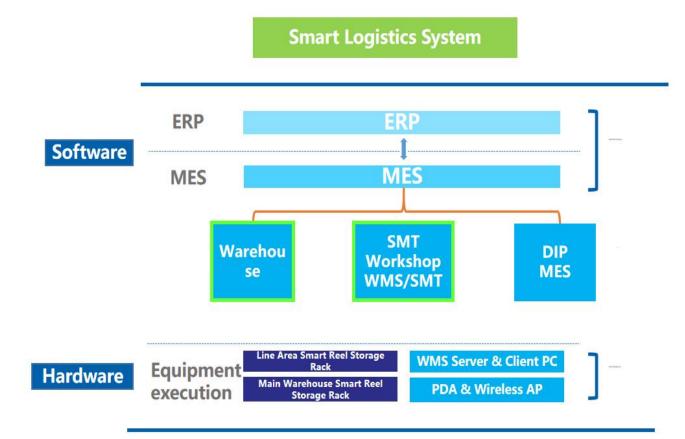

# **Overall Informatization Plan**

# **Preparation Work Before Installation**

Power supply: each shelf position is paired with a power socket (220V AC, need to be connected to the earth)

Server: used to install software and store data, with higher configuration requirements

Switch: POE switch, the interface depends on the number of racks

WIFI full coverage: need the position of PDA and material rack, WIFI network needs to cover comprehensively, it is recommended to use AC+AP mode

Network cable: Same as the power supply above, each position is paired with a network cable to connect to the switch

System interface: ERP MES system external interface