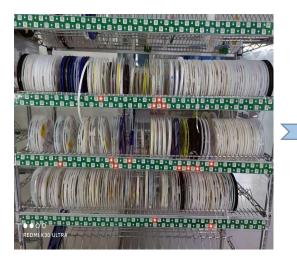

#### SIS7000A

- Suitable for 7inch reels, double-sided
- Slot width: 17mm
- Size: 2170mm\*400mm\*1900mm
- Storage: 7\*100\*2=1400 SLOT

### SIS4000A

- Suitable for 13inch reels, single-sided
  - Slot width: 40mm
  - Size: 2170mm\*640mm\*1900mm
  - Storage: 4\*100=400 SLOT

# Parameter of intelligent SMT reel storage racks

| Model            | SIS7000A                                | SIS4000A                         |  |  |  |  |
|------------------|-----------------------------------------|----------------------------------|--|--|--|--|
| Name             | 7-inch SMT reel<br>storage rack         | 13-inch SMT reel<br>storage rack |  |  |  |  |
| Overall size(mm) | 2170*400*1900                           | 2170*640*1900                    |  |  |  |  |
| single size(mm)  | 17                                      | 40                               |  |  |  |  |
| Layers           | 7                                       | 4                                |  |  |  |  |
| Number of Reels  | 1400                                    | 400                              |  |  |  |  |
| Power (w)        | 100                                     | 100                              |  |  |  |  |
| Function         | Storage 7-inch SMT<br>reel              | Storage 13-inch SMT<br>reel      |  |  |  |  |
| Illustrate       | Optionally install casters or foot cups |                                  |  |  |  |  |