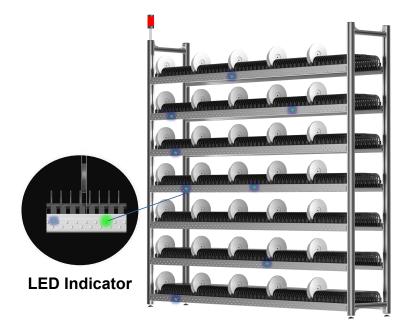

#### SIS7000A

- Suitable for 7inch reels, double-sided
- Slot width: 17mm
- Size: 2170mm\*400mm\*1900mm
- Storage: 7\*100\*2=1400 SLOT

### SIS4000A

- Suitable for 13inch reels, single-sided
  - Slot width: 40mm
  - Size: 2170mm\*640mm\*1900mm
  - Storage: 4\*100=400 SLOT

# Parameter of intelligent SMT reel storage racks

| Model            | SIS7000A                                | SIS4000A                         |  |  |  |  |
|------------------|-----------------------------------------|----------------------------------|--|--|--|--|
| Name             | 7-inch SMT reel<br>storage rack         | 13-inch SMT reel<br>storage rack |  |  |  |  |
| Overall size(mm) | 2170*400*1900                           | 2170*640*1900                    |  |  |  |  |
| single size(mm)  | 17                                      | 40                               |  |  |  |  |
| Layers           | 7                                       | 4                                |  |  |  |  |
| Number of Reels  | 1400                                    | 400                              |  |  |  |  |
| Power (w)        | 100                                     | 100                              |  |  |  |  |
| Function         | Storage 7-inch SMT<br>reel              | Storage 13-inch SMT<br>reel      |  |  |  |  |
| Illustrate       | Optionally install casters or foot cups |                                  |  |  |  |  |

## **Electronic reels inbound and outbound control logic**

1.Each location on the rack corresponds to an LED light

2. The material has a unique code, which corresponds to the location one by one, and can be stored at will