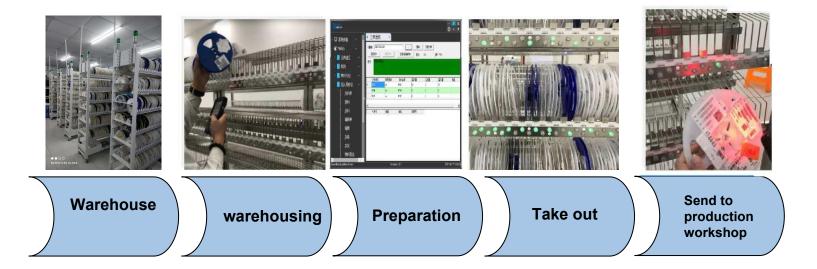

0                           | 2170*640*1900                    |  |  |  |  |
| single size(mm)  | 17                                      | 40                               |  |  |  |  |
| Layers           | 7                                       | 4                                |  |  |  |  |
| Number of Reels  | 1400                                    | 400                              |  |  |  |  |
| Power (w)        | 100                                     | 100                              |  |  |  |  |
| Function         | Storage 7-inch SMT<br>reel              | Storage 13-inch SMT<br>reel      |  |  |  |  |
| Illustrate       | Optionally install casters or foot cups |                                  |  |  |  |  |



## **Electronic reels inbound and outbound control logic**



1.Each location on the rack corresponds to an LED light

2. The material has a unique code, which corresponds to the location one by one, and can be stored at will

3.Work order out of the warehouse, the system automatically calculates, first in first out, tailings first out principle

4. The corresponding warehouse location lights up, the warehouse staff takes materials according to the lights, and the LED color of the multi-work order is different



### **Distribution Process**

| C.R. AN | - 5985                |           |        |         |             |       |        |        |               |       |     |         |     |    |
|---------|-----------------------|-----------|--------|---------|-------------|-------|--------|--------|---------------|-------|-----|---------|-----|-