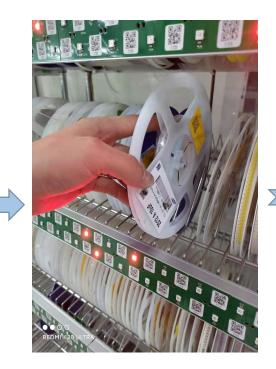

#### **Scanned and Put on Shelf**

The reels with QR code can be put on the shelf by PDA scanning based on needs and the reel package form.

#### **Back-up Materials**

The lacked material in the inline process and be searched in the back-up reel storage racks by scanning the QR codes on the reels with PDA.